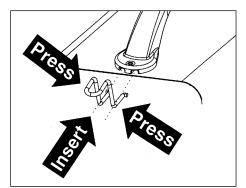

#### Figure 1

© 1999 Campbell Hausfeld/Scott Fetzer

2. Insert cable clips by pressing inward on sides of clip and pushing into the slots on front of handle as shown in Figure 2. Repeat for opposite side of handle.

Figure 2